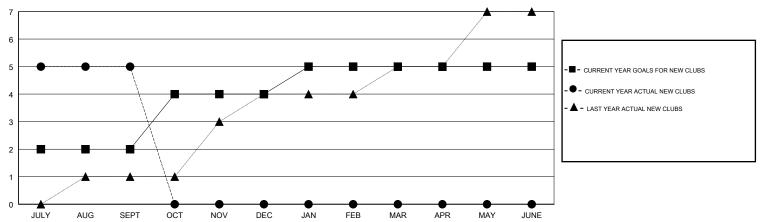

JULY/AUG/SEPT | 2             | 5           | 0             | JULY/AUG/SEPT         | 0                         | 210                     | 133                                          |
| OCT/NOV/DEC   | 2             | 0           | 0             | OCT/NOV/DEC           | 135                       | 0                       | 0                                            |
| JAN/FEB/MAR   | 1             | 0           | 0             | JAN/FEB/MAR           | 45                        | 0                       | 0                                            |
| APR/MAY/JUNE  | 0             | 0           | 0             | APR/MAY/JUNE          | -20                       | 0                       | 0                                            |

#### GOALS AND ACTUAL NEW CLUBS CUMULATIVE



## GOALS AND ACTUAL MEMBERS CUMULATIVE



| DROPPED CLUBS: 0  DROPPED MEMBERS |     | 31 CLUBS OF 103 ADDED 1 OR MORE NEW MEMBERS | GENDER DISTRIBUTION  MALE 2,889 (85.27%)  FEMALE 499 (14.73%)  Women Percentage Fiscal Year Goal: 7% |     |
|-----------------------------------|-----|---------------------------------------------|------------------------------------------------------------------------------------------------------|-----|
| DECEASED                          | 2   | CLICK HERE FOR CUMULATIVE                   | TOTAL FAMILY UNIT MEMBERS                                                                            |     |
| CLUB CANCELLED                    | 0   | MEMBERSHIP DATA                             |