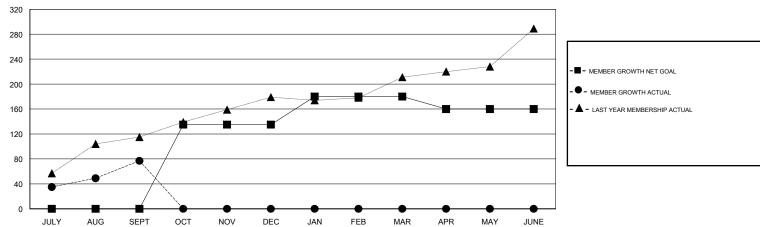

## GOALS AND ACTUAL MEMBERS CUMULATIVE

| DROPPED CLUBS: 0  DROPPED MEMBERS |     | 31 CLUBS OF 103 ADDED 1 OR MORE NEW MEMBERS | GENDER DISTRIBUTION  MALE 2,889 (85.27%)  FEMALE 499 (14.73%)  Women Percentage Fiscal Year Goal: 7% |     |
|-----------------------------------|-----|---------------------------------------------|------------------------------------------------------------------------------------------------------|-----|
| DECEASED                          | 2   | CLICK HERE FOR CUMULATIVE                   | TOTAL FAMILY UNIT MEMBERS                                                                            |     |
| CLUB CANCELLED                    | 0   | MEMBERSHIP DATA                             |                                                                                                      | 480 |
| OTHER                             | 131 |                                             | FAMILY MEMBERS PAYING HALF  DUES                                                                     |     |
| TOTAL                             | 133 |                                             |                                                                                                      |     |